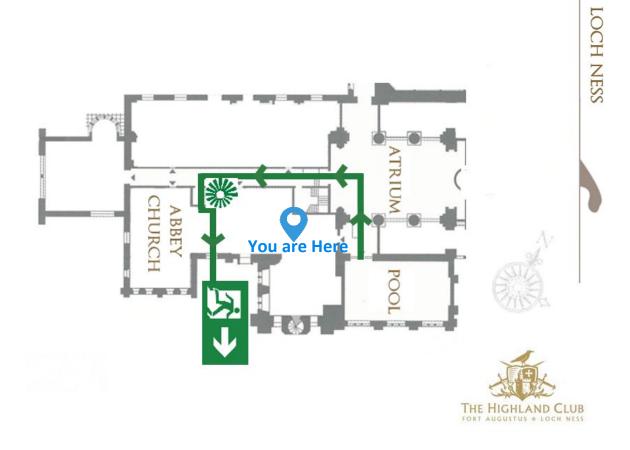

# **FIRE ESCAPE PLAN**

### Abbey Church 4, Ground floor

If you discover a fire or hear the fire alarm please leave the building immediately without collecting belongings and raise the alarm by pressing the call point.

Follow the green signs to the fire exit and go down the stairs to exit and assembly point, once outside please call 999 and wait for further instructions from staff.