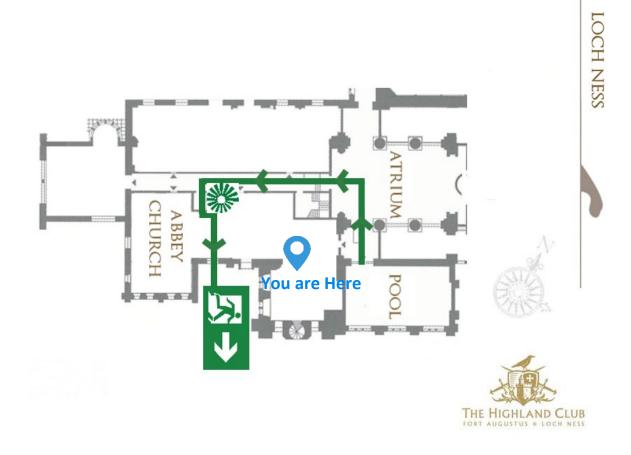

# **FIRE ESCAPE PLAN**

### Abbey Church 4, Second floor

If you discover a fire or hear the fire alarm please leave the building immediately without collecting belongings and raise the alarm by pressing the call point.

Follow the green signs to the fire exit and go down the stairs to exit and assembly point, once outside please call 999 and wait for further instructions from staff.