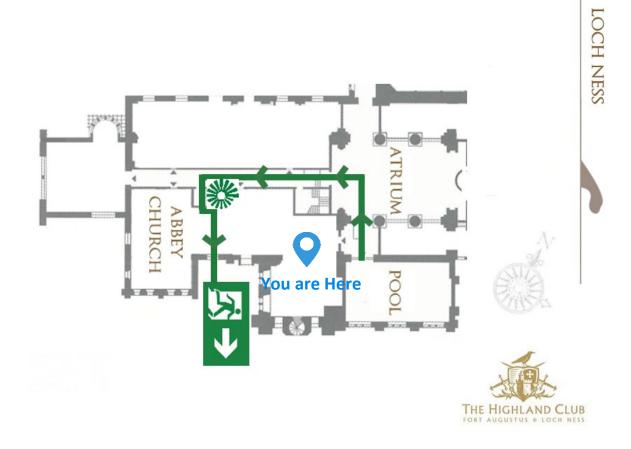

# **FIRE ESCAPE PLAN**

### Abbey Church 4, First floor

If you discover a fire or hear the fire alarm please leave the building immediately without collecting belongings and raise the alarm by pressing the call point.

Follow the green signs to the fire exit and go down the stairs to exit and assembly point, once outside please call 999 and wait for further instructions from staff.